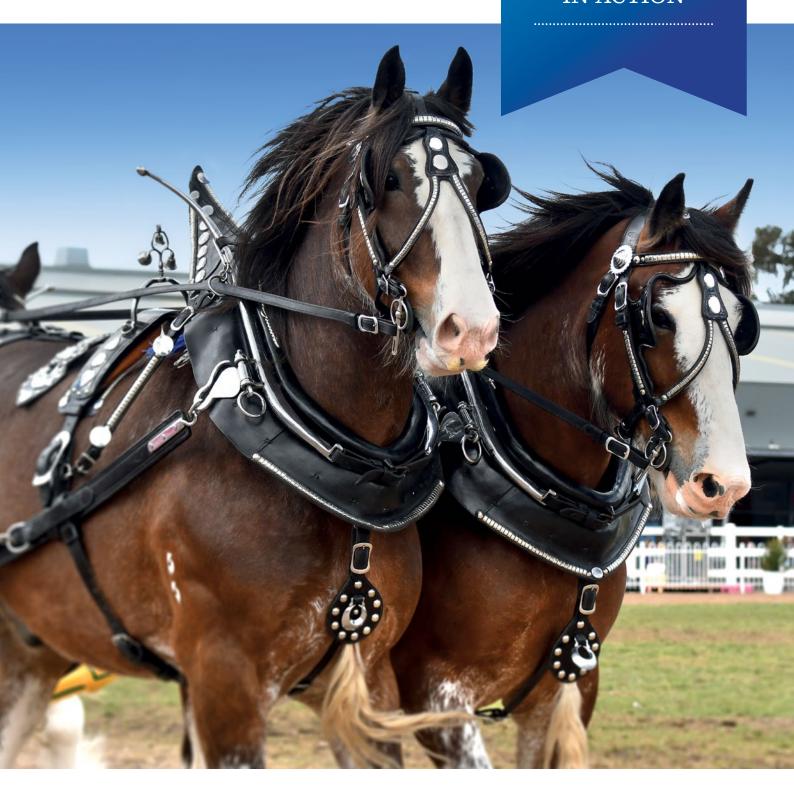

### CATALOGUE OF RESULTS 2017

ROYAL MELBOURNE SHOW

**HORSES** IN ACTION



The Royal Melbourne Show Horses in Action program celebrates the best of the best with over 2,000 entries, 600 horses and 350 riders competing across 350 classes each year.

The prestigious program includes Stock Horses, Saddle Horse and Riding classes, Showjumping, Clydesdales, Hunting and Harness.

The competition provides riders, breeders and owners with the opportunity to benchmark against some of the finest horses and riders in the country.

There's nothing quite like the prestige of winning a blue ribbon at the Royal Melbourne Show Horses in Action program which offers over \$80,000 in trophies and prize money.



# CATALOGUE OF RESULTS 2017



#### The Royal Agricultural Society of Victoria Limited

ABN 66 006 728 785 ACN 006 728 785

#### **Melbourne Showgrounds**

Epsom Road, As