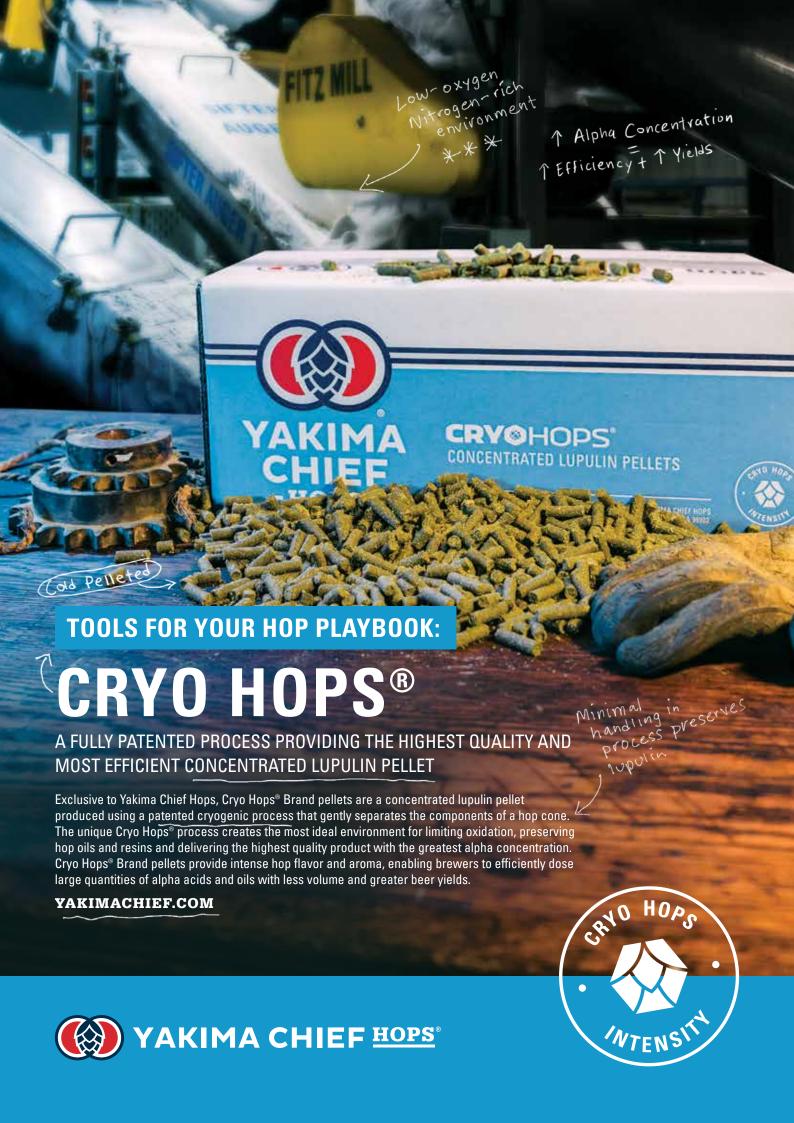

These awards would not be possible without the generous support from our Australian International Beer Awards partners. We extend our deepest appreciation to our presenting partners, Barrett Burston Malting and Cryer Malt, as well as our major partners, Hop Products Australia (HPA), Boortmalt Asia Pacific, KONVOY and Dan Murphy's. Furthermore, we express gratitude to our trophy sponsors, Indie Hops, BevChain, Bluestone Yeast Co., Scan Global Logistics, Kegstar, Weyermann Specialty Malts, Joe White Maltings, Yakima Chef Hops, Crafted ERP, Chr. Hansen, Thirsty Merchants, Brews News, The Crafty Pint, along with our Government Partners Drink Victorian & Agriculture Victoria.

### Best International Style Pale Ale

Presented by Yakima Chief Hops

Shadow of the Moon Eclipse Strong Pale Ale, Draught Moffat Beach Brewing Co, Queensland, Australia Class 8C – Exhibit 7814